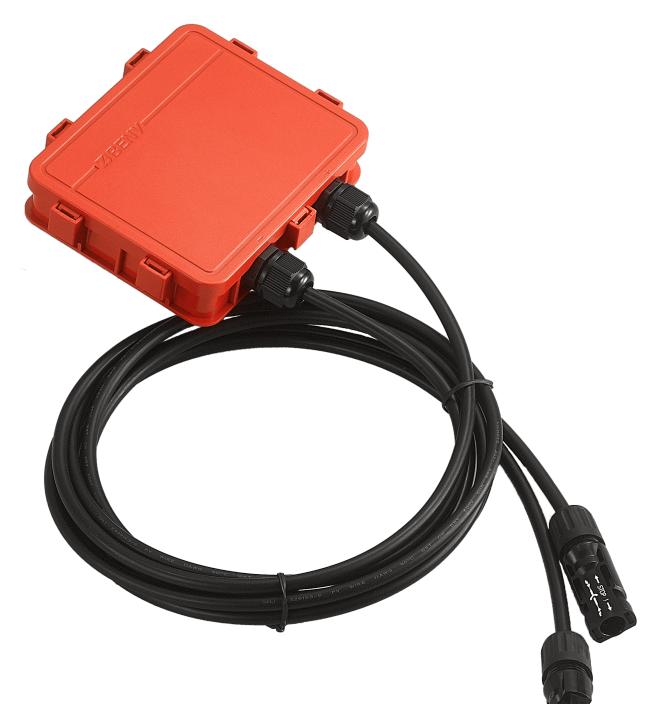

# **BENY** BFS-31 is designed as a solar panel junction box with rapid shutdown function to meet NEC2017 for solar building fire safety. Operates with most of standard PV module.

The BFS-31 completes a rapid shutdown solution with the Sunspec signal transmitter.

#### Mechanical

| UL 50 E Enclosure Type Rating: | 4X                                         |
|--------------------------------|--------------------------------------------|
| Connectors:                    | MC4(standard), Jinko connectors for option |
| Output Cable Length:           | 1800mm                                     |