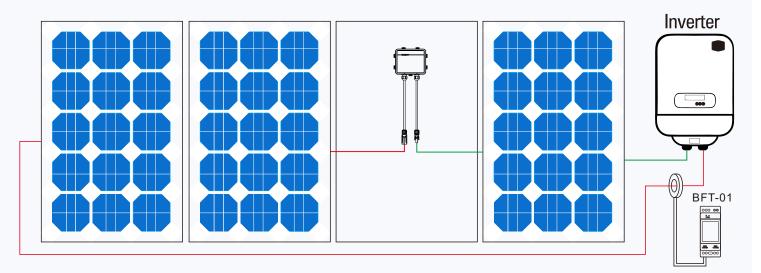

ctors:                    | MC4(standard), Jinko connectors for option |
| Output Cable Length:           | 1800mm                                     |

#### Environmental

| Operating Temperature:         | -30°C to- +80°C                                            |
|--------------------------------|------------------------------------------------------------|
| Ambient Operating Temperature: | -30°C to- +55°C                                            |
| Over Temperature Protection:   | 85°C                                                       |
| Certificate and Standards:     | UL 1741 PVRSS and PVRSE listed , NEC 2014/2017/2020 690.12 |
| Warranty:                      | BFS-31:25Years                                             |



### Junction Box wiring:

# Panel Voltage≤90V



# Dimension



WWW.ZJBENY.COM • E-MAIL: BENYI@ZJBENY.COM • TEL: +86-577-57177008