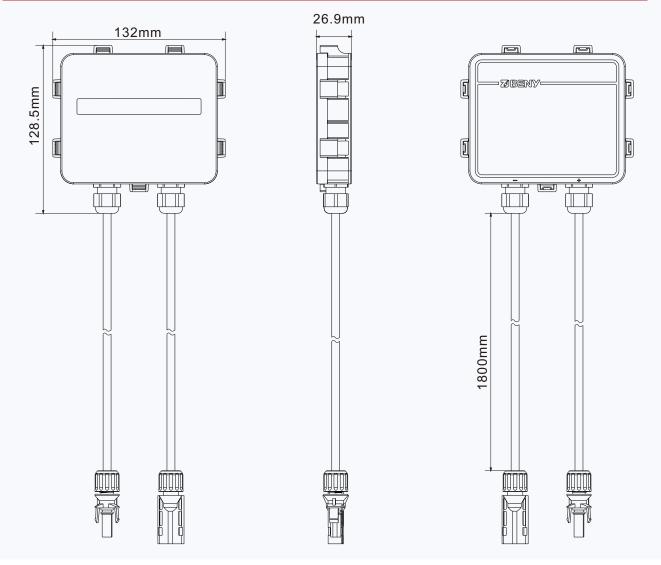

# Dimension

WWW.ZJBENY.COM • E-MAIL: BENYI@ZJBENY.COM • TEL: +86-577-57177008

#### Mechanical

| UL 50 E Enclosure Type Rating: | 4X                                         |
|--------------------------------|--------------------------------------------|
| Connectors:                    | MC4(standard), Jinko connectors for option |
| Output Cable Length:           | 1800mm                                     |