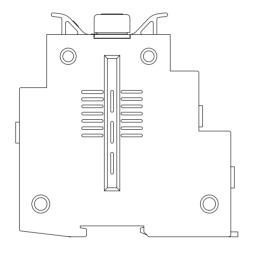

|       | 10x85 mm                                    |
| Operating Temperature Range       |       | -30°C~+70°C                                 |
| For Mounting On                   |       | TH35-7.5/DIN35                              |
| Pollution Degree                  |       | 3                                           |
| Relative Humidity                 |       | +20°C≤95%,+40°C≤50%                         |
| Weight                            |       | With fuse link 221g, without fuse link 189g |
| The rotate knob position          |       |                                             |
|                                   |       | ON SOFF                                     |





# BRL-30 Solar DC Fuse Holder

#### Installation



## Replacement Fuse





## Dimensions(mm)