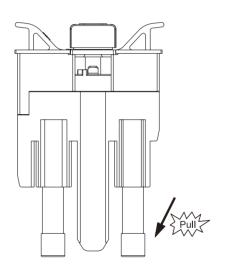

|       | 10x85 mm                                    |
| Operating Temperature Range       |       | -30°C~+70°C                                 |
| For Mounting On                   |       | TH35-7.5/DIN35                              |
| Pollution Degree                  |       | 3                                           |
| Relative Humidity                 |       | +20°C≤95%,+40°C≤50%                         |
| Weight                            |       | With fuse link 221g, without fuse link 189g |
| The rotate knob position          |       |                                             |
|                                   |       | ON SOFF                                     |





# BRL-30 Solar DC Fuse Holder

#### Installation



## Replacement Fuse





## Dimensions(mm)