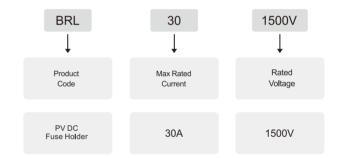

#### Type Instruction

- 1500V PV system application
- The max breaking capacity of fuse link up to 20kA
- The innovate finger safe touch replacing fuse link
- Double fuse links in one holder, easier and faster to replace
- Be Suit for 10\*85mm Fuse Size
- Rated Voltage:1500V;Rated Current:30A;
- Comply with:IEC 60947-3 GB/T 14048.3;
- Certificates:CE,TUV,CCC;

### Parameter

| PV DC BRL-30 Fuse Ho              | older |                                             |
|-----------------------------------|-------|---------------------------------------------|
| Pole                              |       | 1P                                          |
| According to                      |       | IEC 60947-3\GB/T 14048.3                    |
| <b>Electrical Characteristics</b> |       |                                             |
| Rated Working Voltage             | Ue    | 1500V DC                                    |
| Rated Current                     | In    | 30 A                                        |
| Breaking Capacity                 |       | 20KA                                        |
| Max Power Dissipation             |       | 3W                                          |
| Connection and Installa           | tion  |                                             |
| Wire                              |       | 2.5mm² -25mm²                               |
| Terminal Screws                   |       | M5                                          |
| Torque                            |       | 2.5N.m                                      |
| Degree of Protection              |       | IP20                                        |
| Installation Environmen           | nt    |                                             |
| Fuse Size                         |       | 10x85 mm                                    |
| Operating Temperature Range       |       | -30°C~+70°C                                 |
| For Mounting On                   |       | TH35-7.5/DIN35                              |
| Pollution Degree                  |       | 3                                           |
| Relative Humidity                 |       | +20°C≤95%,+40°C≤50%                         |
| Weight                            |       | With fuse link 221g, without fuse link 189g |
| The rotate knob position          |       |                                             |
|                                   |       | ON SOFF                                     |