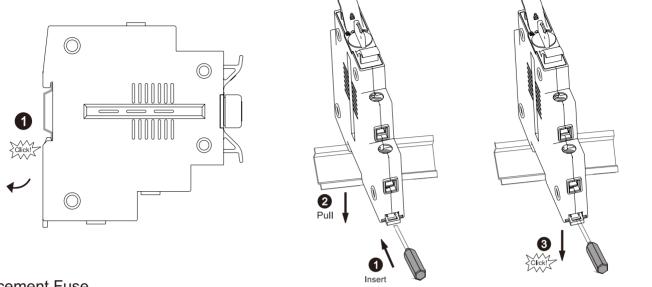

|
| Fuse Size                         |       | 10x85 mm                                    |
| Operating Temperature Range       |       | -30°C~+70°C                                 |
| For Mounting On                   |       | TH35-7.5/DIN35                              |
| Pollution Degree                  |       | 3                                           |
| Relative Humidity                 |       | +20°C≤95%,+40°C≤50%                         |
| Weight                            |       | With fuse link 221g, without fuse link 189g |
| The rotate knob position          |       |                                             |
|                                   |       | ON SOFF                                     |





# BRL-30 Solar DC Fuse Holder

#### Installation



## Replacement Fuse





## Dimensions(mm)