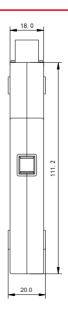

| 10x85 mm                                    |
| Operating Temperature Range       |       | -30°C~+70°C                                 |
| For Mounting On                   |       | TH35-7.5/DIN35                              |
| Pollution Degree                  |       | 3                                           |
| Relative Humidity                 |       | +20°C≤95%,+40°C≤50%                         |
| Weight                            |       | With fuse link 221g, without fuse link 189g |
| The rotate knob position          |       |                                             |
|                                   |       | ON SOFF                                     |





# BRL-30 Solar DC Fuse Holder

#### Installation



## Replacement Fuse





## Dimensions(mm)