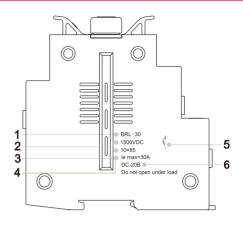

## BRL-30 Solar DC Fuse Holder

- 1 Brand
- 2 Type
- 3 Rated Current
- 4 Rated Voltage
- 5 Fuse Size
- 6 Electrical Diagram

#### Appearance Introduction