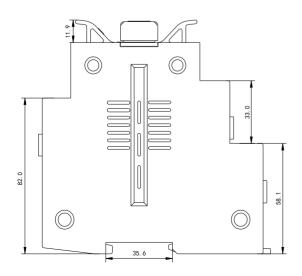

| 10x85 mm                                    |
| Operating Temperature Range       |       | -30°C~+70°C                                 |
| For Mounting On                   |       | TH35-7.5/DIN35                              |
| Pollution Degree                  |       | 3                                           |
| Relative Humidity                 |       | +20°C≤95%,+40°C≤50%                         |
| Weight                            |       | With fuse link 221g, without fuse link 189g |
| The rotate knob position          |       |                                             |
|                                   |       | ON SOFF                                     |





# BRL-30 Solar DC Fuse Holder

#### Installation



## Replacement Fuse





## Dimensions(mm)