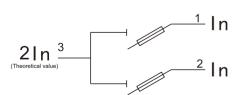

## BRL-30 Solar DC Fuse Holder

- 1 Brand
- 2 Type
- 3 Rated Current
- 4 Rated Voltage
- 5 Fuse Size
- 6 Electrical Diagram