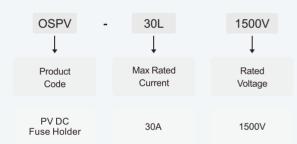

## OSPV-30L PV DC Fuse Holder



- 1 Brand
- 2 Type
- 3 Fuse Size
- 4 Rated Voltage
- 5 Rated Current

- Photovoltaic Applications
- Max Breaking Capacity up to 25KA, Effective Protection
- The Innovation Replacing Fuse Link Touch-safe
- Be Suit for 10x85mm Fuse Size
- Comply with: IEC6094-3



# **Application**

PV DC OSPV-30L Fuse Holder was designed and manufactured, complying with the standard IEC60947-3. The Rated Current up to 30A, rated voltage up to 1500V DC. It applied for PV DC combiner box, inverter etc, with the main functio of over-current protection and effective disconnection.

## **Appearance Introduction**



# **Type Instruction**



#### **Parameter**

| Pole                        |    | 1P                          |
|-----------------------------|----|-----------------------------|
| According to                |    | IEC 60947-3                 |
| Electrical Characteristics  |    |                             |
| Rated Working Voltage       | Ue | 1500V DC                    |
| Rated Current               | In | 10A,12A,15A,16A,20A,25A,30A |
| Breaking Capacity           |    | 25KA                        |
| Max Power Dissipation       |    | 6.5W                        |
| Connection and Installation |    |                             |
| Wire                        |    | 1~10mm²                     |
| Terminal Screws             |    | M5                          |
| Torque                      | Nm | 2.5