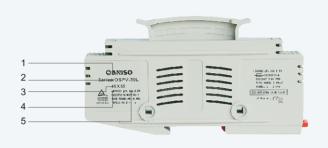

## **Appearance Introduction**

## OSPV-30L PV DC Fuse Holder

- 1 Brand
- 2 Type
- 3 Fuse Size
- 4 Rated Voltage
- 5 Rated Current

- Photovoltaic Applications
- Max Breaking Capacity up to 25KA, Effective Protection
- The Innovation Replacing Fuse Link Touch-safe
- Be Suit for 10x85mm Fuse Size
- Comply with: IEC6094-3