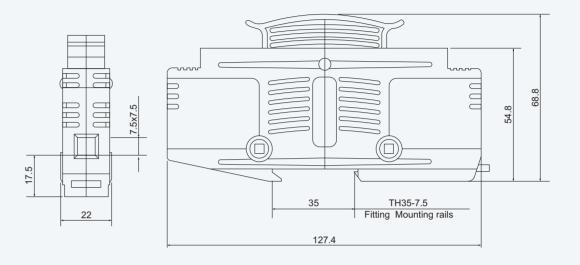

|
| Wire                        |    | 1~10mm²                     |
| Terminal Screws             |    | M5                          |
| Torque                      | Nm | 2.5                         |
| Degree of Protection        |    | IP20                        |
| Installation Environment    |    |                             |
| Fuse Size                   |    | 10x85mm                     |
| Operating Temperature Range | TU | -40°C~+85°C                 |
| For Mounting On             |    | TH35-7.5/DIN35              |
| Pollution Degree            |    | 3                           |
| Relative Humidity           |    | +20°C≤95%,+40°C≤50%         |
| Installation Class          |    | Ш                           |

# OSPV-30L PV DC Fuse Holder

## Dimensions(mm)